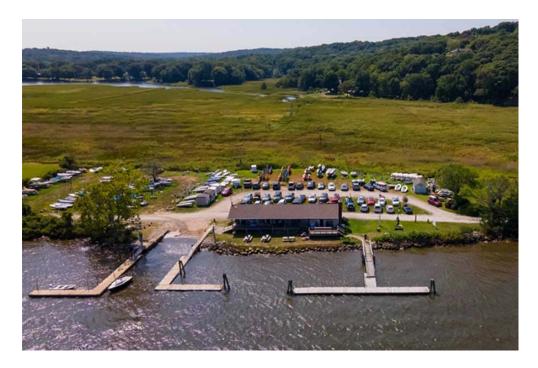

## **About PYC**

Greetings and Welcome to the wonderful world of dinghy sailing, shell rowing and all things outdoors on the Connecticut River in Essex, CT.

**PYC is a seasonal yacht club** beginning its "commissioned" year in May and ending in October. The club offers its members access to a special spot on the river across from Joshua's Rock, Brockway Island, Hamburg Cove and Selden Creek.

**Our sailing venue** is a shallow (2'-4' at low tide), tidal basin about 10 miles up river from Long Island Sound, a great venue for dinghy sailors of all levels. PYC's clubhouse sits on the western shore of the basin between Essex and Deep River. The channel for regular boat traffic on the Connecticut River runs about a quarter mile away along the eastern shore.

## **Pettipaug Yacht Club**

Location: Great Meadows Road Essex, CT

Mailing: P.O. Box 372 Essex, CT 06426

Information: Pettipaug.com