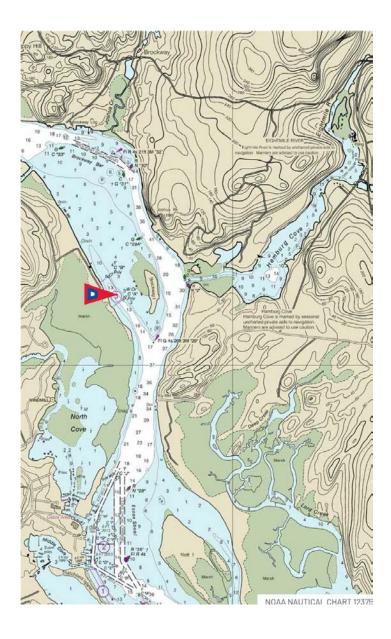

## **About PYC**

Greetings and Welcome to the wonderful world of dinghy sailing, shell rowing and all things outdoors on the Connecticut River in Essex, CT.

**PYC is a seasonal yacht club** beginning its "commissioned" year in May and ending in October. The club offers its members access to a special spot on the river across from Joshua's Rock, Brockway Island, Hamburg Cove and Selden Creek.

**Our sailing venue** is a shallow (2'-4' at low tide), tidal basin about 10 miles up river from Long Island Sound, a great venue for dinghy sailors of all levels. PYC's clubhouse sits on the western shore of the basin between Essex and Deep River. The channel for regular boat traffic on the Connecticut River runs about a quarter mile away along the eastern shore.

## **Pettipaug Yacht Club**

Location: Great Meadows Road Essex, CT

Mailing: P.O. Box 372 Essex, CT 06426

Information: Pettipaug.com